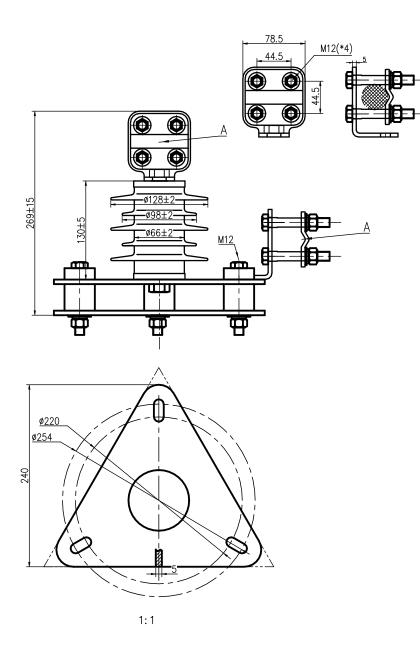

## Station Class Surge Arrester 9kV Nom. 7.65kV MCOV Silicone

| SURGE ARRESTER PERFORMANCE DATA |                                     |         |      |  |
|---------------------------------|-------------------------------------|---------|------|--|
| NO.                             | ITEM                                | DATA    | UNIT |  |
| 6                               | ARRESTER CLASS                      | STATION |      |  |
| 7                               | RATED VOLTAGE                       | 9       | kV   |  |
| 8                               | CONTINUOUS OPERATING VOLTAGE (MCOV) | 7.65    | kV   |  |
| 9                               | NOMINAL DISCHARGE CURRENT           | 10      | kA   |  |
| 10                              | CREEPAGE DISTANCE                   | 12.99   | ln.  |  |

| PRODUCT     | 9KV SILICONE STATION CLASS SURGE ARRESTER |
|-------------|-------------------------------------------|
| PART NUMBER | 502LAS9 (YH10WZ-9)                        |