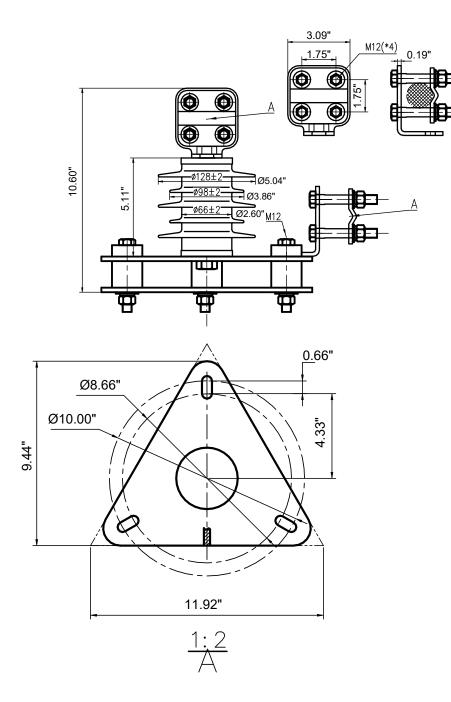

## Station Class Surge Arrester 9kV Nom. 7.65kV MCOV Silicone

| SURGE ARRESTER PERFORMANCE DATA |                                     |         |      |  |
|---------------------------------|-------------------------------------|---------|------|--|
| NO.                             | ITEM                                | DATA    | UNIT |  |
| 6                               | ARRESTER CLASS                      | STATION |      |  |
| 7                               | RATED VOLTAGE                       | 9       | kV   |  |
| 8                               | CONTINUOUS OPERATING VOLTAGE (MCOV) | 7.65    | kV   |  |
| 9                               | NOMINAL DISCHARGE CURRENT           | 10      | kA   |  |
| 10                              | CREEPAGE DISTANCE                   | 12.99   | ln.  |  |

| PRODUCT     | 9KV SILICONE STATION CLASS SURGE ARRESTER |
|-------------|-------------------------------------------|
| PART NUMBER | 502LAS9 (YH10WZ-9)                        |

Manufacturing Standard: IEEE C62.11