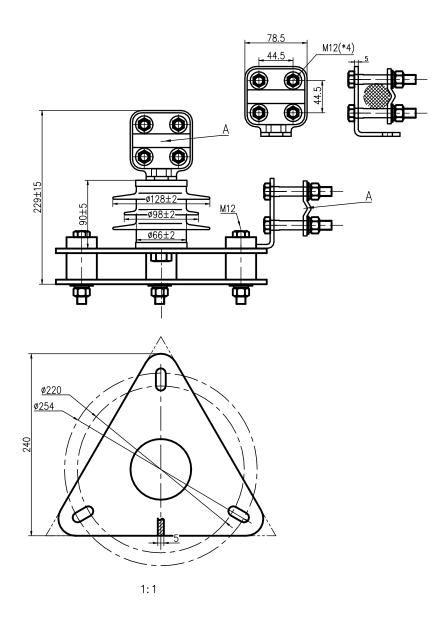

## Station Class Surge Arrester 6kV Nom. 5.1kV MCOV Silicone

| SURGE ARRESTER PERFORMANCE DATA |                                     |         |      |  |
|---------------------------------|-------------------------------------|---------|------|--|
| NO.                             | ITEM                                | DATA    | UNIT |  |
| 6                               | ARRESTER CLASS                      | STATION |      |  |
| 7                               | RATED VOLTAGE                       | 6       | kV   |  |
| 8                               | CONTINUOUS OPERATING VOLTAGE (MCOV) | 5.1     | kV   |  |
| 9                               | NOMINAL DISCHARGE CURRENT           | 10      | kA   |  |
| 10                              | CREEPAGE DISTANCE                   | 8.27    | In.  |  |

| PRODUCT     | 6KV SILICONE STATION CLASS SURGE ARRESTER |
|-------------|-------------------------------------------|
| PART NUMBER | 502LAS6 (YH10WZ-6)                        |