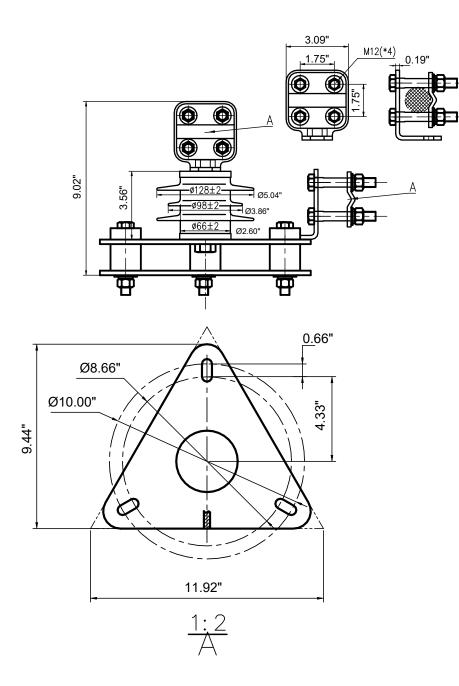

## Station Class Surge Arrester 6kV Nom. 5.1kV MCOV Silicone

| SURGE ARRESTER PERFORMANCE DATA |                                     |         |      |  |
|---------------------------------|-------------------------------------|---------|------|--|
| NO.                             | ITEM                                | DATA    | UNIT |  |
| 6                               | ARRESTER CLASS                      | STATION |      |  |
| 7                               | RATED VOLTAGE                       | 6       | kV   |  |
| 8                               | CONTINUOUS OPERATING VOLTAGE (MCOV) | 5.1     | kV   |  |
| 9                               | NOMINAL DISCHARGE CURRENT           | 10      | kA   |  |
| 10                              | CREEPAGE DISTANCE                   | 8.27    | ln.  |  |

| PRODUCT     | 6KV SILICONE STATION CLASS SURGE ARRESTER |
|-------------|-------------------------------------------|
| PART NUMBER | 502LAS6 (YH10WZ-6)                        |

Manufacturing Standard: IEEE C62.11