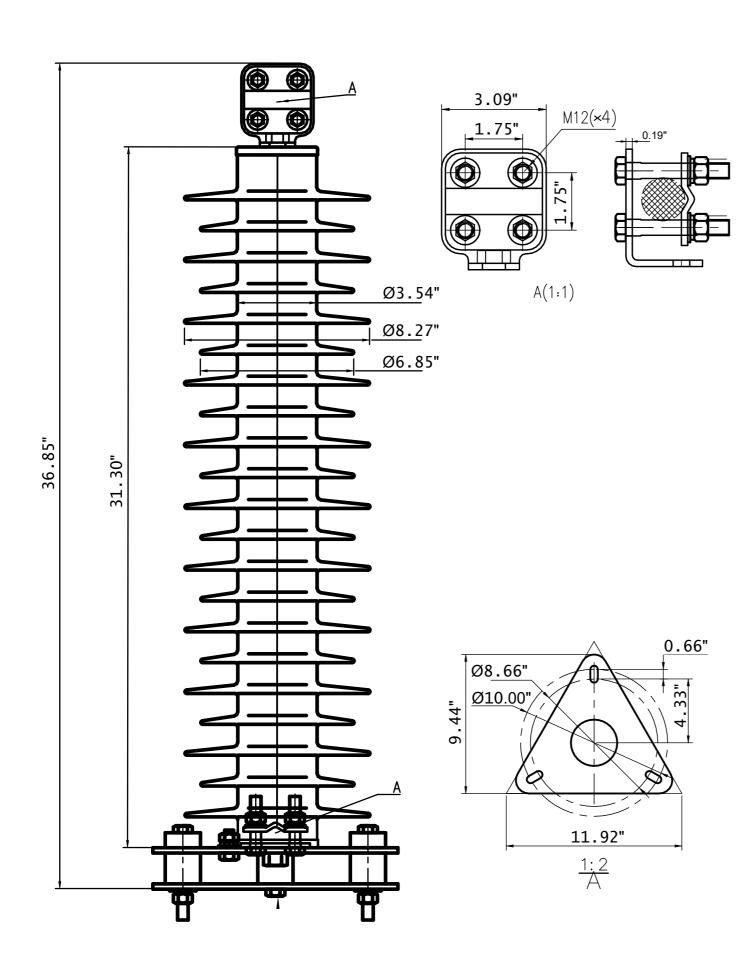

## Station Class Surge Arrester 48kV Nom. 39kV MCOV Silicone

| SURGE ARRESTER STRUCTURE DATA |                           |       |      |  |  |
|-------------------------------|---------------------------|-------|------|--|--|
| NO.                           | ITEM                      | DATA  | UNIT |  |  |
| 1                             | STRUCTURE HEIGHT          | 31.30 | In.  |  |  |
| 2                             | SMALL SHED DIAMETER       | 6.85  | In.  |  |  |
| 3                             | BIG SHED DIAMETER         | 8.27  | In.  |  |  |
| 4                             | HOUSING INNER DIAMETER    | 3.15  | In.  |  |  |
| 5                             | HOUSING EXTERNAL DIAMETER | 3.54  | In.  |  |  |

| SURGE ARRESTER PERFORMANCE DATA |                                     |         |      |  |  |
|---------------------------------|-------------------------------------|---------|------|--|--|
| NO.                             | ITEM                                | DATA    | UNIT |  |  |
| 6                               | ARRESTER CLASS                      | STATION |      |  |  |
| 7                               | RATED VOLTAGE                       | 48      | kV   |  |  |
| 8                               | CONTINUOUS OPERATING VOLTAGE (MCOV) | 39      | kV   |  |  |
| 9                               | NOMINAL DISCHARGE CURRENT           | 10      | kA   |  |  |
| 10                              | PARTIAL DISCHARGE                   | ≤10     | рс   |  |  |
| 11                              | CREEPAGE DISTANCE                   | 101.57  | In.  |  |  |
| 12                              | DRY ARCHING DISTANCE                | 32.28   | In.  |  |  |