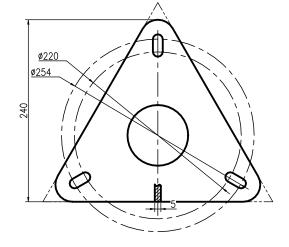

-----|------|--|
| NO.                             | ITEM                                | DATA    | UNIT |  |
| 6                               | ARRESTER CLASS                      | STATION |      |  |
| 7                               | RATED VOLTAGE                       | 3       | kV   |  |
| 8                               | CONTINUOUS OPERATING VOLTAGE (MCOV) | 2.55    | kV   |  |
| 9                               | NOMINAL DISCHARGE CURRENT           | 10      | kA   |  |
| 10                              | CREEPAGE DISTANCE                   | 5.12    | In.  |  |

| PRODUCT     | 3KV SILICONE STATION CLASS SURGE ARRESTER |
|-------------|-------------------------------------------|
| PART NUMBER | 502LAS3 (YH10WZ-3)                        |

Manufacturing Standard: IEEE C62.11