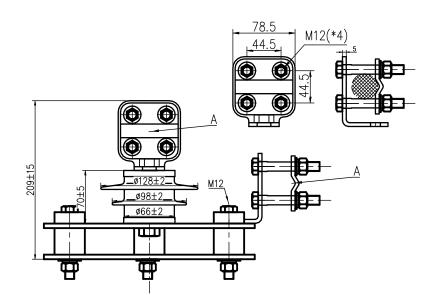

151 Industrial Park Rd Colborne, ON K0K 1S0 905-355-3281

Station Class Surge Arrester 3kV Nom. 2.55kV MCOV Silicone

| SURGE ARRESTER PERFORMANCE DATA |                                     |         |      |  |
|---------------------------------|-------------------------------------|---------|------|--|
| NO.                             | ITEM                                | DATA    | UNIT |  |
| 6                               | ARRESTER CLASS                      | STATION |      |  |
| 7                               | RATED VOLTAGE                       | 3       | kV   |  |
| 8                               | CONTINUOUS OPERATING VOLTAGE (MCOV) | 2.55    | kV   |  |
| 9                               | NOMINAL DISCHARGE CURRENT           | 10      | kA   |  |
| 10