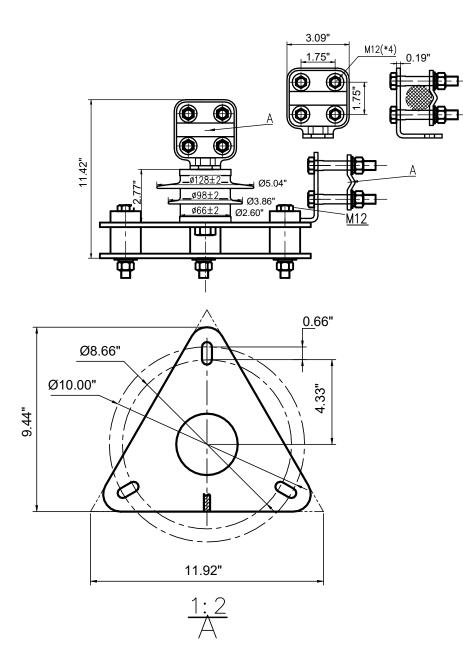

## Station Class Surge Arrester 3kV Nom. 2.55kV MCOV Silicone

| SURGE ARRESTER PERFORMANCE DATA |                                     |         |      |  |
|---------------------------------|-------------------------------------|---------|------|--|
| NO.                             | ITEM                                | DATA    | UNIT |  |
| 6                               | ARRESTER CLASS                      | STATION |      |  |
| 7                               | RATED VOLTAGE                       | 3       | kV   |  |
| 8                               | CONTINUOUS OPERATING VOLTAGE (MCOV) | 2.55    | kV   |  |
| 9                               | NOMINAL DISCHARGE CURRENT           | 10      | kA   |  |
| 10                              | CREEPAGE DISTANCE                   | 5.12    | ln.  |  |

| PRODUCT     | 3KV SILICONE STATION CLASS SURGE ARRESTER |
|-------------|-------------------------------------------|
| PART NUMBER | 502LAS3 (YH10WZ-3)                        |

Manufacturing Standard: IEEE C62.11