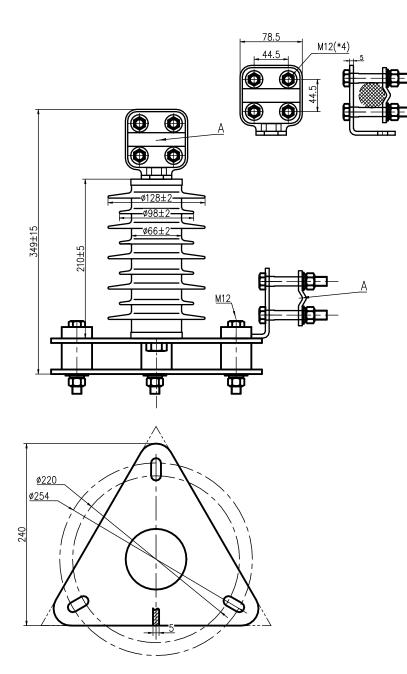

## Station Class Surge Arrester 18kV Nom. 15.3kV MCOV Silicone

| SURGE ARRESTER PERFORMANCE DATA |                                     |         |      |  |
|---------------------------------|-------------------------------------|---------|------|--|
| NO.                             | ITEM                                | DATA    | UNIT |  |
| 6                               | ARRESTER CLASS                      | STATION |      |  |
| 7                               | RATED VOLTAGE                       | 18      | kV   |  |
| 8                               | CONTINUOUS OPERATING VOLTAGE (MCOV) | 15.3    | kV   |  |
| 9                               | NOMINAL DISCHARGE CURRENT           | 10      | kA   |  |
| 10                              | CREEPAGE DISTANCE                   | 22.83   | ln.  |  |

| PRODUCT     | 18KV SILICONE STATION CLASS SURGE ARRESTER |
|-------------|--------------------------------------------|
| PART NUMBER | 502LAS18 (YH10WZ-18)                       |