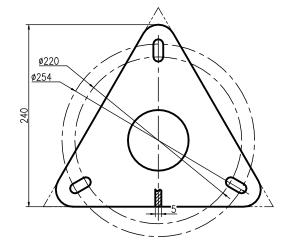

151 Industrial Park Rd Colborne, ON K0K 1S0 905-355-3281

Station Class Surge Arrester 10kV Nom. 8.4kV MCOV Silicone

| SURGE ARRESTER PERFORMANCE DATA |                                     |         |      |  |
|---------------------------------|-------------------------------------|---------|------|--|
| NO.                             | ITEM                                | DATA    | UNIT |  |
| 6                               | ARRESTER CLASS                      | STATION |      |  |
| 7                               | RATED VOLTAGE                       | 10      | kV   |  |
| 8                               | CONTINUOUS OPERATING VOLTAGE (MCOV) | 8.4     | kV   |  |
| 9                               | NOMINAL DISCHARGE CURRENT           | 10      | kA   |  |
| 10                              | CREEPAGE DISTANCE                   | 12.99   | In.  |  |

| PRODUCT     | 10KV SILICONE STATION CLASS SURGE ARRESTER |
|-------------|--------------------------------------------|
| PART NUMBER | 502LAS10 (YH10WZ-10)                       |

Manufacturing Standard: IEEE C62.11