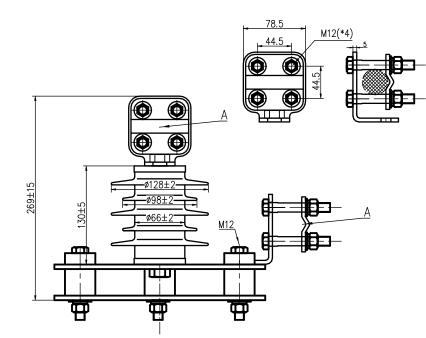

151 Industrial Park Rd Colborne, ON K0K 1S0 905-355-3281

Station Class Surge Arrester 10kV Nom. 8.4kV MCOV Silicone

| SURGE ARRESTER PERFORMANCE DATA |                                     |         |      |  |
|---------------------------------|-------------------------------------|---------|------|--|
| NO.                             | ITEM                                | DATA    | UNIT |  |
| 6                               | ARRESTER CLASS                      | STATION |      |  |
| 7                               | RATED VOLTAGE                       | 10      | kV   |  |
| 8                               | CONTINUOUS OPERATING VOLTAGE (MCOV) | 8.4     | kV   |  |
| 9                               | NOMINAL DISCHARGE CURRENT           | 10      | kA   |  |
| 10                              | CREEPAGE DISTANCE                   | 12.99   | In.  |  |

| PRODUCT     | 10KV SILICONE STATION CLASS SURGE ARRESTER |
|-------------|--------------------------------------------|
| PART NUMBER | 502LAS10 (YH10WZ-10)                       |

Manufacturing Standard: IEEE C62.11