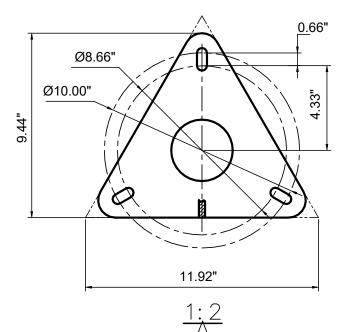

Distributed exclusively by:

Lakeport Power Ltd. 169 Industrial Park Road Colborne, Ontario www.lakeportpower.com | 905-355-3281

Station Class Surge Arrester 10kV Nom. 8.4kV MCOV Silicone

| SURGE ARRESTER PERFORMANCE DATA |                                     |         |      |  |
|---------------------------------|-------------------------------------|---------|------|--|
| NO.                             | ITEM                                | DATA    | UNIT |  |
| 6                               | ARRESTER CLASS                      | STATION |      |  |
| 7                               | RATED VOLTAGE                       | 10      | kV   |  |
| 8                               | CONTINUOUS OPERATING VOLTAGE (MCOV) | 8.4     | kV   |  |
| 9                               | NOMINAL DISCHARGE CURRENT           | 10      | kA   |  |
| 10                              | CREEPAGE DISTANCE                   | 12.99   | In.  |  |