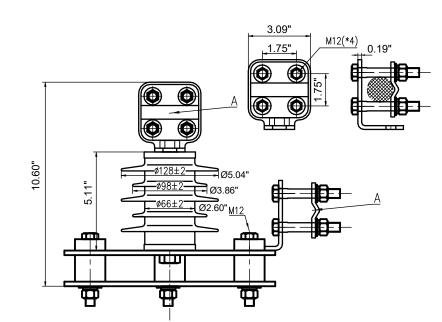

Distributed exclusively by:

Lakeport Power Ltd. 169 Industrial Park Road Colborne, Ontario www.lakeportpower.com | 905-355-3281

Station Class Surge Arrester 10kV Nom. 8.4kV MCOV Silicone

| SURGE ARRESTER PERFORMANCE DATA |                                     |         |      |  |
|---------------------------------|-------------------------------------|---------|------|--|
| NO.                             | ITEM                                | DATA    | UNIT |  |
| 6                               | ARRESTER CLASS                      | STATION |      |  |
| 7                               | RATED VOLTAGE                       | 10      | kV   |  |
| 8                               | CONTINUOUS OPERATING VOLTAGE (MCOV) | 8.4     | kV   |  |
| 9                               | NOMINAL DISCHARGE CURRENT           | 10      | kA   |  |
| 10                              | CREEPAGE DISTANCE                   | 12.99   | In.  |  |