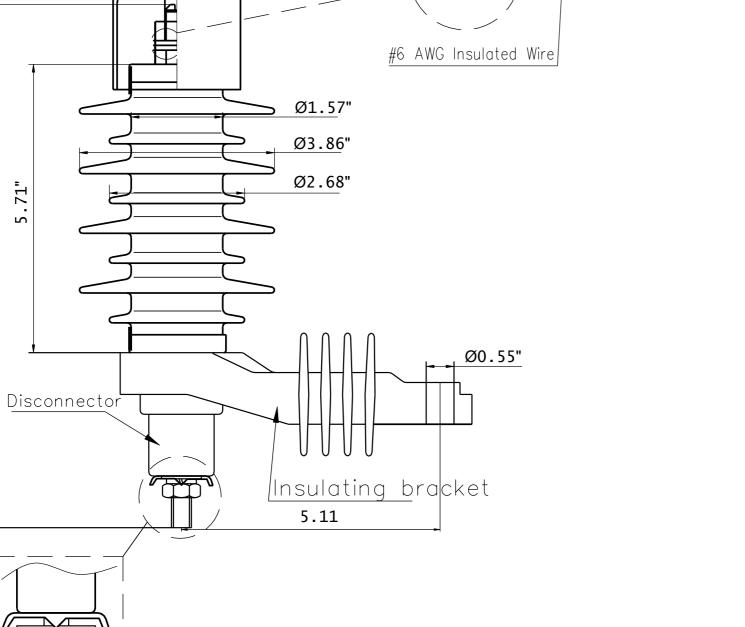

## **Distribution Class Surge Arrester** 9kV Nom. 7.65kV MCOV Normal-Duty **Polymer-Housed**

| SURGE ARRESTER STRUCTURE DATA |                           |      |      |  |  |
|-------------------------------|---------------------------|------|------|--|--|
| NO.                           | ITEM                      | DATA | UNIT |  |  |
| 1                             | STRUCTURE HEIGHT          | 5.71 | In.  |  |  |
| 2                             | SMALL SHED DIAMETER       | 2.68 | In.  |  |  |
| 3                             | BIG SHED DIAMETER         | 3.86 | In.  |  |  |
| 4                             | HOUSING INNER DIAMETER    | 1.57 | In.  |  |  |
| 5                             | HOUSING EXTERNAL DIAMETER | 1.81 | In.  |  |  |

| SURGE ARRESTER PERFORMANCE DATA |                                     |              |      |  |
|---------------------------------|-------------------------------------|--------------|------|--|
| NO.                             | ITEM                                | DATA         | UNIT |  |
| 6                               | ARRESTER CLASS                      | DISTRIBUTION |      |  |
| 7                               | RATED VOLTAGE                       | 9            | kV   |  |
| 8                               | CONTINUOUS OPERATING VOLTAGE (MCOV) | 7.65         | kV   |  |
| 9                               | NOMINAL DISCHARGE CURRENT           | 5            | kA   |  |
| 10                              | PARTIAL DISCHARGE                   | ≤10          | рс   |  |
| 11                              | CREEPAGE DISTANCE                   | 14.96        | In.  |  |
| 12                              | DRY ARCING DISTANCE                 | 6.10         | In.  |  |
|                                 |                                     |              |      |  |